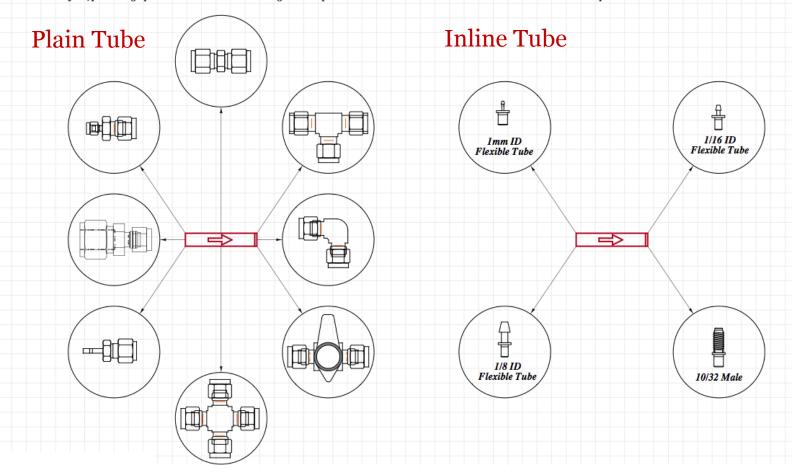

## Plain Tube and Inline Tube Fittings

WITH A LARGE NUMBER OF DIFFERENT CONNECTOR TYPES

Our inline check valve is unique because it can be connected directly to any compression fitting or adapted to suit flexible tubing. Once installed the spring actuated sealing system quickly eliminates back flow, preventing upstream contamination or damage. Its simpler construction means that it is available at much lower cost compared to conventional check valves.